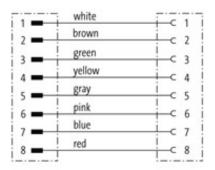

| 85444290                                                             |
| Unit (piece)                       | 1,000                                                                |
| Limited value                      | 1,000                                                                |
| Comments                           |                                                                      |
|                                    |                                                                      |

Plastic housings with good resistance against chemicals and oils.

 $The \ resistance\ to\ aggressive\ media\ should\ be\ individually\ tested\ for\ your\ application.\ Further\ details\ on\ request.$ 

Further cable lengths on request.



stay connected

## Circuit diagram



## **Contact layout**