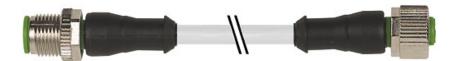

## M12 male straight / M12 female straight PUR-OB 8x0,25 grey drag chain 2m

stay connected

Male straight to female straight M12 - M12 8-pole

## Image

| Form                               |                                                                      |
|------------------------------------|----------------------------------------------------------------------|
|                                    | 48001                                                                |
| Technical Data                     |                                                                      |
| Operating voltage                  | 24 V AC/DC                                                           |
| Supply current per contact (40 °C) | max. 1.5 A                                                           |
| Fixing                             | screw thread M12 x 1 mm² (recommended torque = 0.6 Nm) self-securing |
| Protection                         | IP67                                                                 |
| Temperature range                  | -25+85 °C, depending on cable quality                                |
| Cable                              |                                                                      |
| No. and diameter of wires          | 8 x 0.25 mm <sup>2</sup>                                             |
| Wire isolation                     | PP (wh, br, gn, ye, gr, pk, bl, rd)                                  |
| Suitable for C-tracks              | yes                                                                  |
| Jacket                             | PUR                                                                  |
| Outer diameter                     | approx. 6.0 mm                                                       |
| Bend radius (mobile)               | 15 x outer diameter                                                  |
| Temperature range (fixed)          | -40+80 °C                                                            |
| Temperature range (mobile)         | -20+80 °C                                                            |
| Commercial data                    |                                                                      |
| Gross weight                       | 148,000                                                              |
| Net weight                         | 148,000                                                              |
| Weight unit                        | Gramm                                                                |
| Basic unit                         | ST                                                                   |
| Customs tariff number              | 85444290                                                             |
| Unit (piece)                       | 1,000                                                                |
| Limited value                      | 1,000                                                                |
| Comments                           |                                                                      |
|                                    |                                                                      |