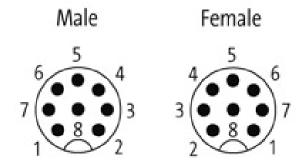

|
| Unit (piece)                       | 1,000                                                                |
| Limited value                      | 1,000                                                                |
| Comments                           |                                                                      |
|                                    |                                                                      |

Plastic housings with good resistance against chemicals and oils.

 $The \ resistance\ to\ aggressive\ media\ should\ be\ individually\ tested\ for\ your\ application.\ Further\ details\ on\ request.$ 

Further cable lengths on request.



stay connected

## Circuit diagram



## **Contact layout**